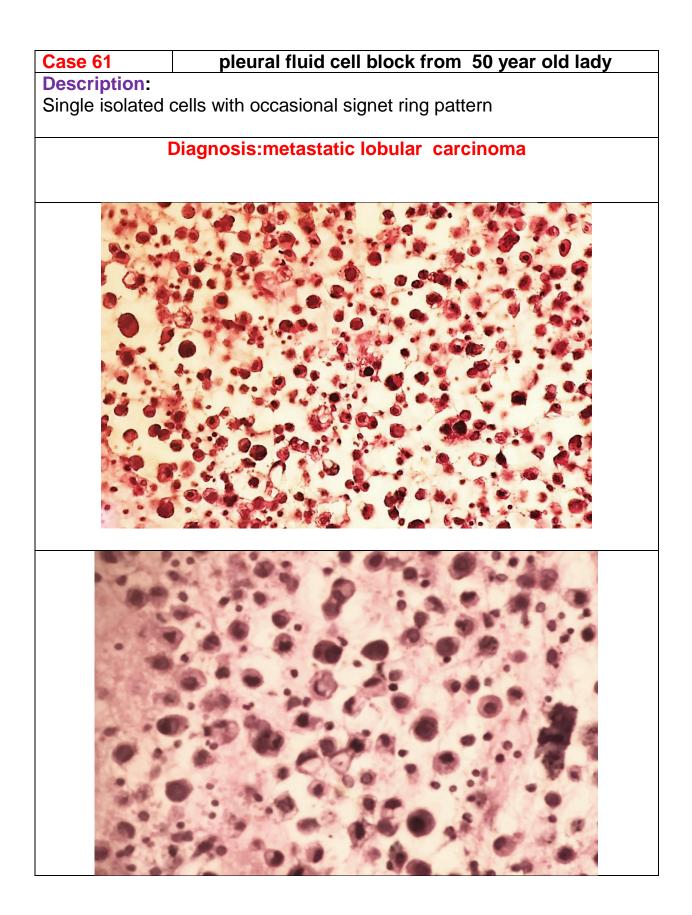

Peritoneal fluid

Description: Isolated epithelial cells with signet ring pattern

Diagnosis: Signet ring carcinoma

Peritoneal fluid

**Description:** Clusters of columnar cells showing elongated, hyperchromatic nuclei

## Diagnosis: Metastatic colon adenocarcinoma