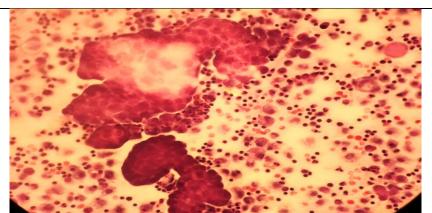

| Case 52                                                      | Pleural fluid                         |
|--------------------------------------------------------------|---------------------------------------|
| Description:<br>Cell balls and clusters of epithelial cells. |                                       |
|                                                              | Diagnosis:metastatic breast carcinoma |
|                                                              |                                       |
|                                                              |                                       |