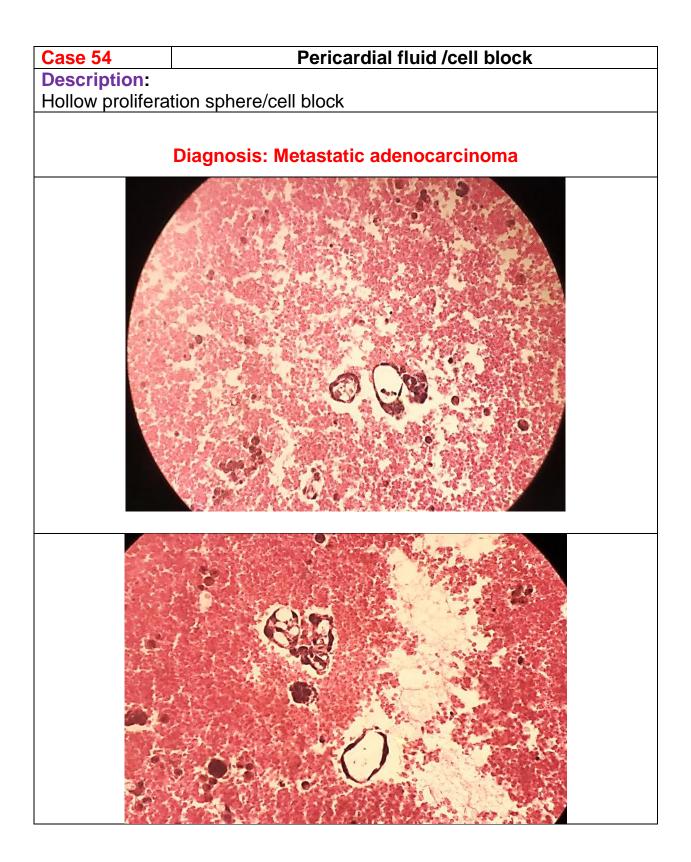

|



| Case 52                                                      | Pleural fluid                         |
|--------------------------------------------------------------|---------------------------------------|
| Description:<br>Cell balls and clusters of epithelial cells. |                                       |
|                                                              | Diagnosis:metastatic breast carcinoma |
|                                                              |                                       |
|                                                              |                                       |

Peritoneal fluid

Description: Isolated epithelial cells with signet ring pattern

Diagnosis: Signet ring carcinoma









Peritoneal fluid

**Description:** Clusters of columnar cells showing elongated, hyperchromatic nuclei

## Diagnosis: Metastatic colon adenocarcinoma





## Peritoneal fluid Case 56 **Description:** Mucinous background with cell balls and clusters of epithelial cells with mild nuclear atypia Diagnosis: Metastatic mucinous carcinoma



#### Peritoneal fluid

#### **Description:**

Cohesive clusters and papillary of medium to large cells with palisading along their periphery.

## Diagnosis:Serous carcinoma







# Peritoneal washing fluid/cell block Case 59 **Description:** Mesothelial cells strips and clusters of epithelial cells with mild nuclear atypia Diagnosis:Serous carcinoma

#### pleural fluid 60 year old man

#### Case 60 **Description:**

Clusters of loosely cohesive small cell