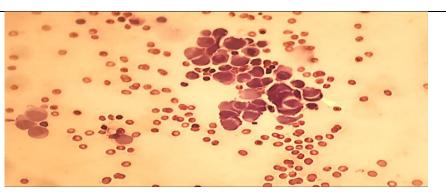

Peritoneal fluid

Description: Isolated epithelial cells with signet ring pattern

Diagnosis: Signet ring carcinoma

Peritoneal fluid

**Description:** Clusters of columnar cells showing elongated, hyperchromatic nuclei

## Diagnosis: Metastatic colon adenocarcinoma