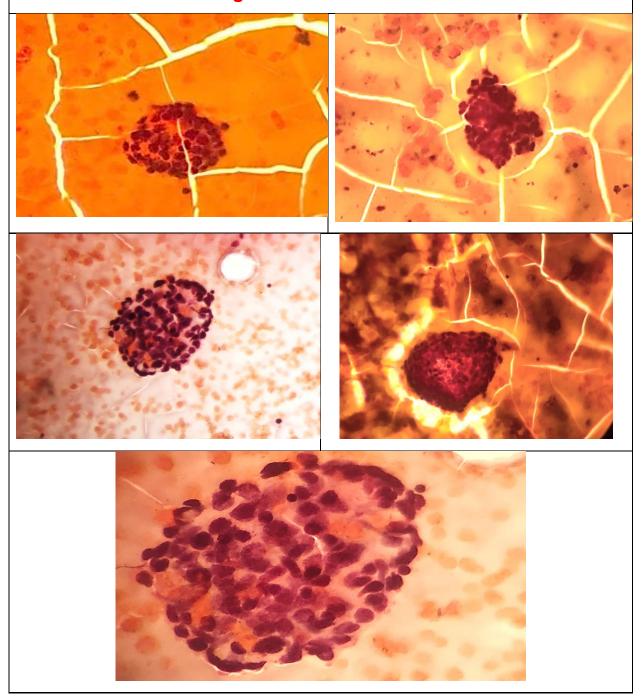

## Peritoneal fluid from 4 year old girl

#### **Description:**

Uniform ,small cells with hyperchromatic nuclei and scant cytoplasm Diagnosis: Neuroblastoma

Case 70Pleural fluid from 67 year old manDescription:Neoplastic small cells with high N/C ratio and nuclear hyperchromasia and nuclear molding and mitosis Diagnosis :Small cell carcinoma