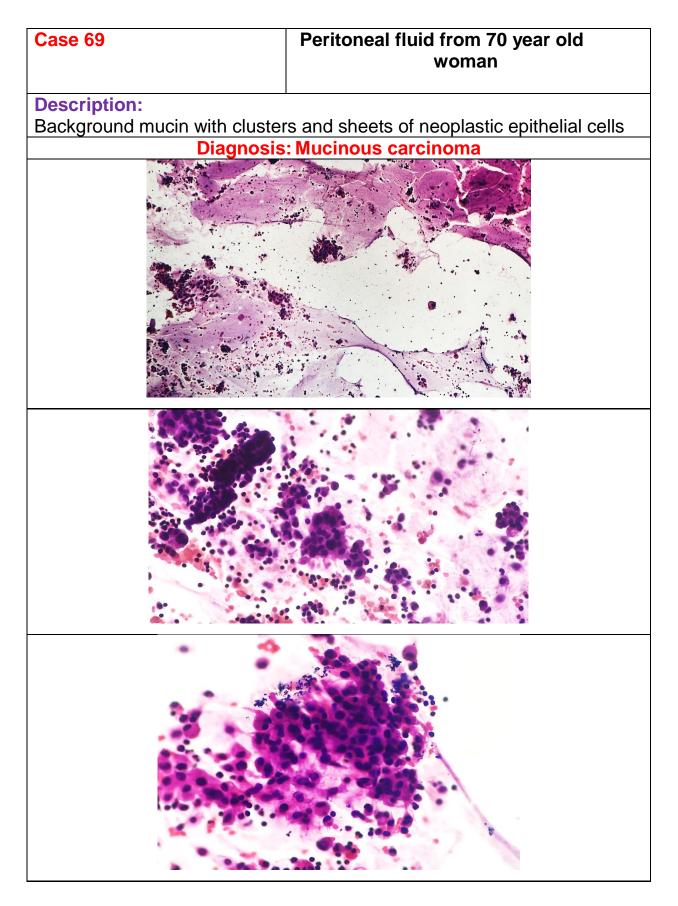

## Peritoneal fluid Case 56 **Description:** Mucinous background with cell balls and clusters of epithelial cells with mild nuclear atypia Diagnosis: Metastatic mucinous carcinoma