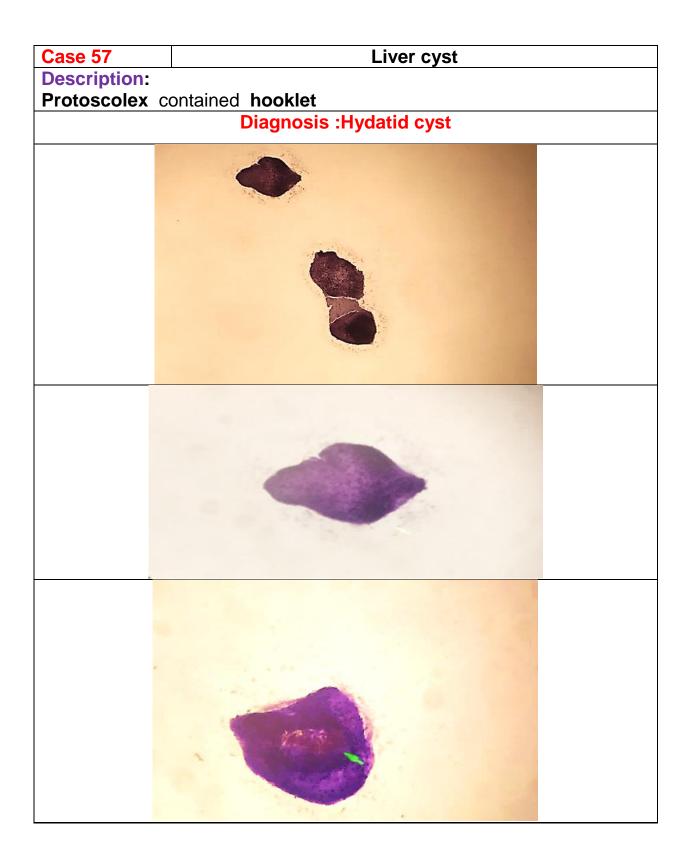

|
|                                                              | Diagnosis:metastatic breast carcinoma |
|                                                              |                                       |
|                                                              |                                       |

Peritoneal fluid

Description: Isolated epithelial cells with signet ring pattern

Diagnosis: Signet ring carcinoma









Peritoneal fluid

**Description:** Clusters of columnar cells showing elongated, hyperchromatic nuclei

## Diagnosis: Metastatic colon adenocarcinoma





## Peritoneal fluid Case 56 **Description:** Mucinous background with cell balls and clusters of epithelial cells with mild nuclear atypia Diagnosis: Metastatic mucinous carcinoma



#### Peritoneal fluid

#### **Description:**

Cohesive clusters and papillary of medium to large cells with palisading along their periphery.

## Diagnosis:Serous carcinoma







# Peritoneal washing fluid/cell block Case 59 **Description:** Mesothelial cells strips and clusters of epithelial cells with mild nuclear atypia Diagnosis:Serous carcinoma

#### pleural fluid 60 year old man

#### Case 60 **Description:**

Clusters of loosely cohesive small cells with nuclear molding, cells have little cytoplasm and high N/C ratio and hyperchromasia Diagnosis:small cell carcinoma









## pleural fluid from 60 year old lady

#### Description:

Three dimensional cells clusters with nuclear atypia and hyperchromasia and occasional vacuolated cytoplasm

#### Diagnosis:adenocarcinoma





Case