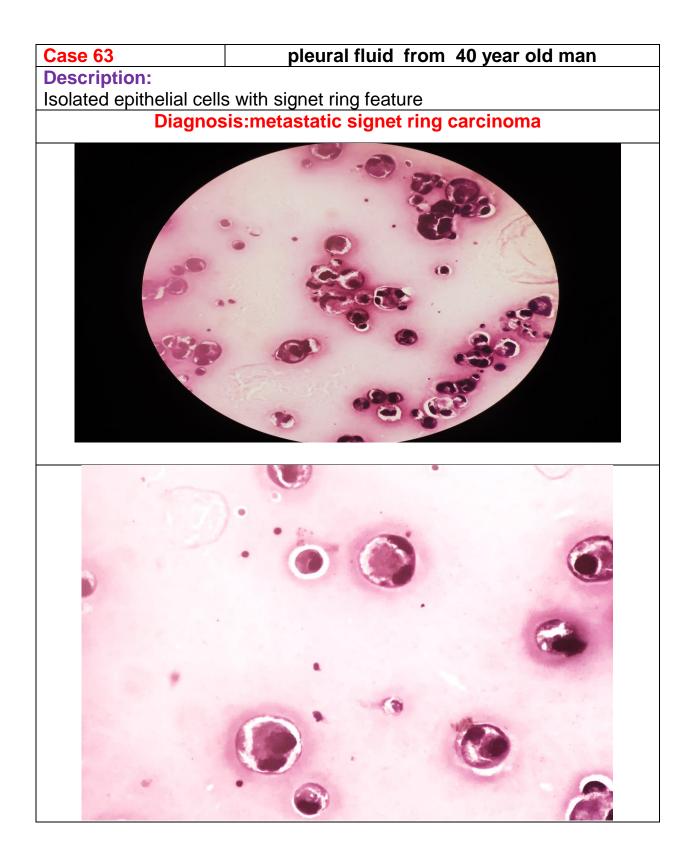

Peritoneal fluid

Description: Isolated epithelial cells with signet ring pattern

Diagnosis: Signet ring carcinoma

Peritoneal fluid

**Description:** Clusters of columnar cells showing elongated, hyperchromatic nuclei