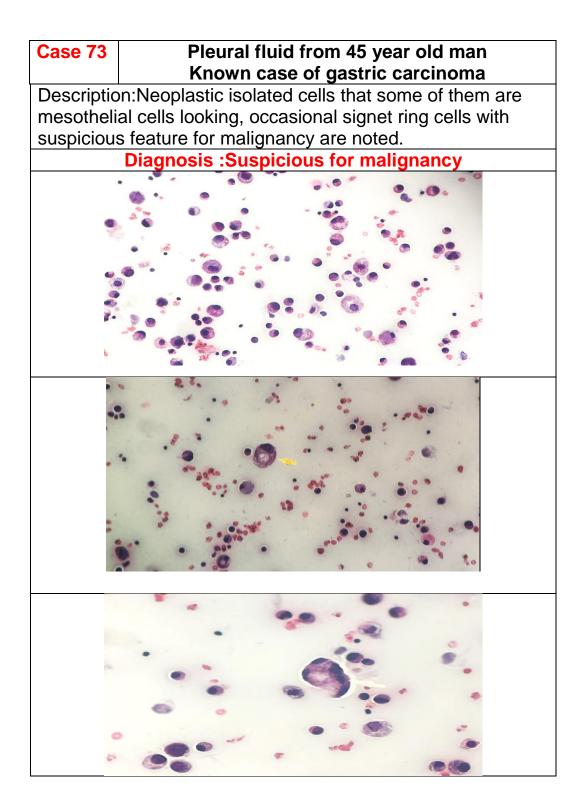

ural fluid

Description: Mesothelial cells groups and sheets.

## Diagnosis:mesothelial cells







## Peritoneal fluid from 4 year old girl

#### **Description:**

Uniform ,small cells with hyperchromatic nuclei and scant cytoplasm Diagnosis: Neuroblastoma





Case 70Pleural fluid from 67 year old manDescription:Neoplastic small cells with high N/C ratio and nuclear hyperchromasia and nuclear molding and mitosis Diagnosis :Small cell carcinoma



Case 71(A,B)

#### Peritoneal fluid from 55 year old woman Smear and cell block

**Description:** Neoplastic epithelial cells forming papilla and clusters cells with high N/C ratio and nuclear hyperchromasia and mild nuclear atypia Cell block shows tubulopapillary structures.

Diagnosis :Metastatic serous carcinoma/in favor ovarian origin