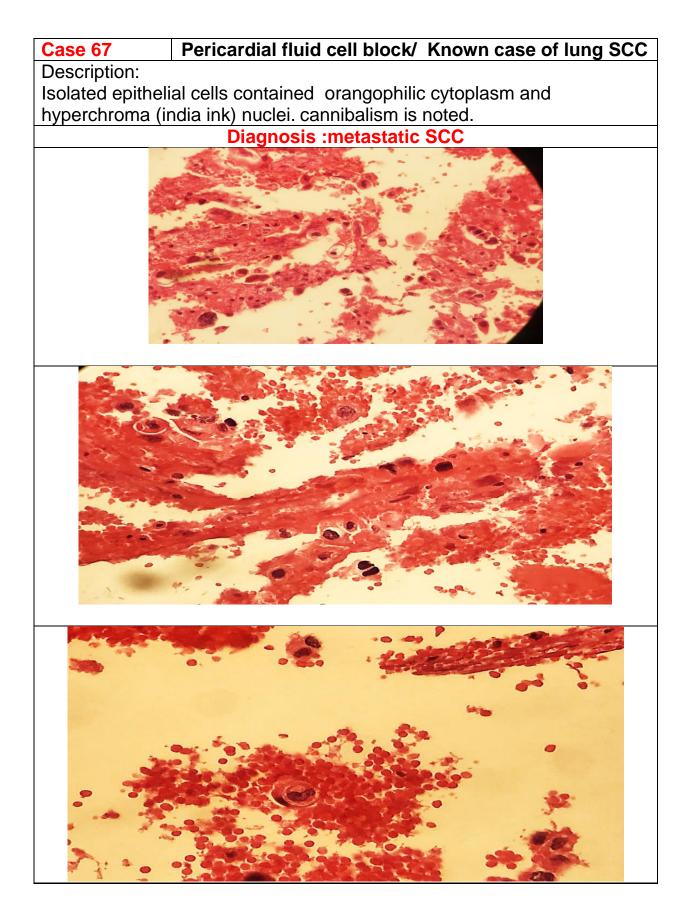

# Peritoneal washing fluid/cell block Case 59 **Description:** Mesothelial cells strips and clusters of epithelial cells with mild nuclear atypia Diagnosis:Serous carcinoma

#### pleural fluid 60 year old man

#### Case 60 **Description:**

Clusters of loosely cohesive small cells with nuclear molding, cells have little cytoplasm and high N/C ratio and hyperchromasia Diagnosis:small cell carcinoma









## pleural fluid from 60 year old lady

#### Description:

Three dimensional cells clusters with nuclear atypia and hyperchromasia and occasional vacuolated cytoplasm

#### Diagnosis:adenocarcinoma





Case 64 Description: A few atypical cells pleural fluid Diagnosis:atypical ų.,

## pleural fluid

Description: Mesothelial cells groups and sheets.

## Diagnosis:mesothelial cells







## Peritoneal fluid from 4 year old girl

#### **Description:**

Uniform ,small cells with hyperchromatic nuclei and scant cytoplasm Diagnosis: Neuroblastoma





Case 70Pleural fluid from 67 year old manDescription:Neoplastic small cells with high N/C ratio and nuclear hyperchromasia and nuclear molding and mitosis Diagnosis :Small cell carcinoma



Case 71(A,B)

#### Peritoneal fluid from 55 year old woman Smear and cell block

**Description:** Neoplastic epithelial cells forming papilla and clusters cells with high N/C ratio and nuclear hyperchromasia and mild nuclear atypia Cell block shows tubulopapillary structures.

Diagnosis :Metastatic serous carcinoma/in favor ovarian origin