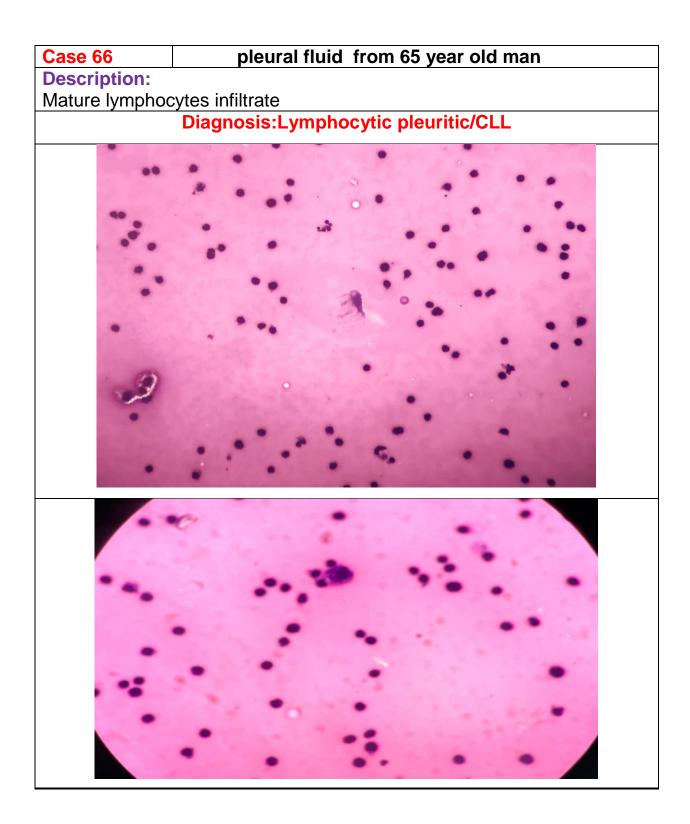

# Peritoneal washing fluid/cell block Case 59 **Description:** Mesothelial cells strips and clusters of epithelial cells with mild nuclear atypia Diagnosis:Serous carcinoma

#### pleural fluid 60 year old man

#### Case 60 **Description:**

Clusters of loosely cohesive small cells with nuclear molding, cells have little cytoplasm and high N/C ratio and hyperchromasia Diagnosis:small cell carcinoma









## pleural fluid from 60 year old lady

#### Description:

Three dimensional cells clusters with nuclear atypia and hyperchromasia and occasional vacuolated cytoplasm

#### Diagnosis:adenocarcinoma





Case 64 Description: A few atypical cells pleural fluid Diagnosis:atypical ų.,

## pleural fluid

Description: Mesothelial cells groups and sheets.

## Diagnosis:mesothelial cells







## Peritoneal fluid from 4 year old girl

#### **Description:**

Uniform ,small cells with hyperchromatic nuclei and scant cytoplasm Diagnosis: Neuroblastoma





Case 70Pleural fluid from 67 year old manDescription:Neoplastic small cells with high N/C ratio and nuclear hyperchromasia and nuclear molding and mitosis Diagnosis :Small cell carcinoma



Case 71(A,B)

#### Peritoneal fluid from 55 year old woman Smear and cell block

**Description:** Neoplastic epithelial cells forming papilla and clusters cells with high N/C ratio and nuclear hyperchromasia and mild nuclear atypia Cell block shows tubulopapillary structures.

Diagnosis :Metastatic serous carcinoma/in favor ovarian origin