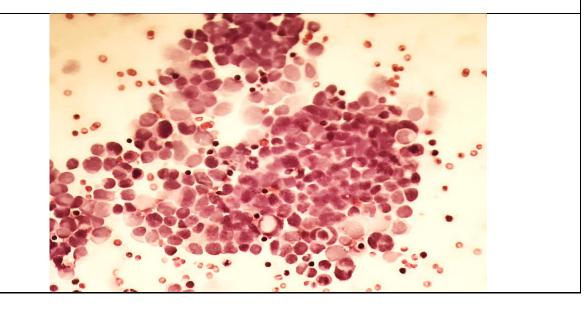

## pleural fluid from 60 year old lady

#### Description:

Three dimensional cells clusters with nuclear atypia and hyperchromasia and occasional vacuolated cytoplasm

#### Diagnosis:adenocarcinoma

Case 64 Description: A few atypical cells pleural fluid Diagnosis:atypical ų.,