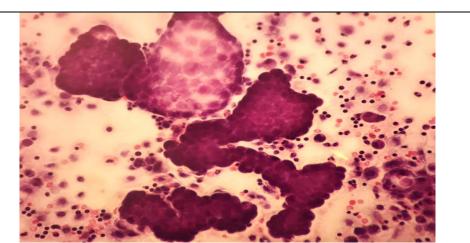

| Case 52                                                      | Pleural fluid                         |
|--------------------------------------------------------------|---------------------------------------|
| Description:<br>Cell balls and clusters of epithelial cells. |                                       |
|                                                              | Diagnosis:metastatic breast carcinoma |
|                                                              |                                       |
|                                                              |                                       |