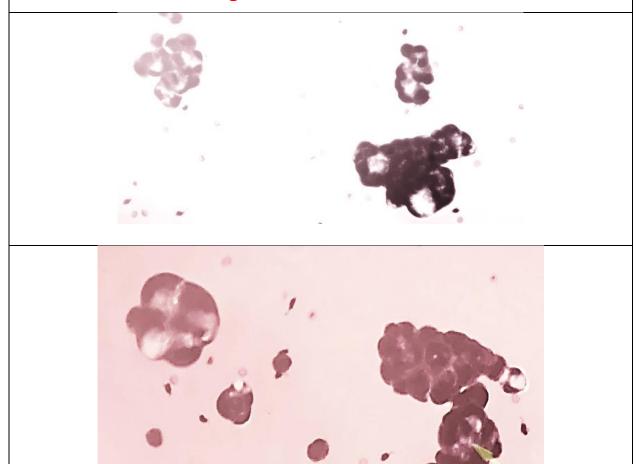

Case 71(A,B)

#### Peritoneal fluid from 55 year old woman Smear and cell block

**Description:** Neoplastic epithelial cells forming papilla and clusters cells with high N/C ratio and nuclear hyperchromasia and mild nuclear atypia Cell block shows tubulopapillary structures.

Diagnosis :Metastatic serous carcinoma/in favor ovarian origin