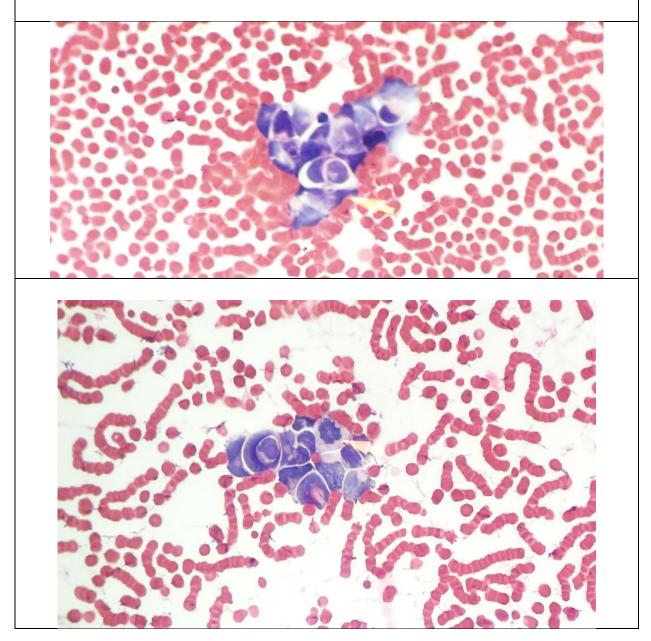

#### **Description:**

Uniform ,small cells with hyperchromatic nuclei and scant cytoplasm Diagnosis: Neuroblastoma

Case 70Pleural fluid from 67 year old manDescription:Neoplastic small cells with high N/C ratio and nuclear hyperchromasia and nuclear molding and mitosis Diagnosis :Small cell carcinoma