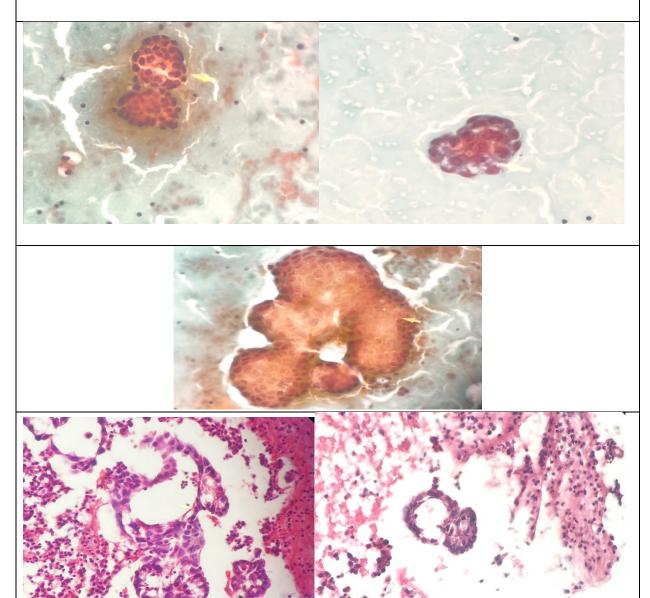

#### Peritoneal fluid from 55 year old woman Smear and cell block

**Description:** Neoplastic epithelial cells forming papilla and clusters cells with high N/C ratio and nuclear hyperchromasia and mild nuclear atypia Cell block shows tubulopapillary structures.

Diagnosis :Metastatic serous carcinoma/in favor ovarian origin