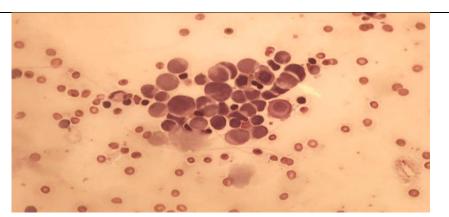

## pleural fluid from 60 year old lady

#### Description:

Three dimensional cells clusters with nuclear atypia and hyperchromasia and occasional vacuolated cytoplasm

#### Diagnosis:adenocarcinoma

Case 64 Description: A few atypical cells pleural fluid Diagnosis:atypical ų.,