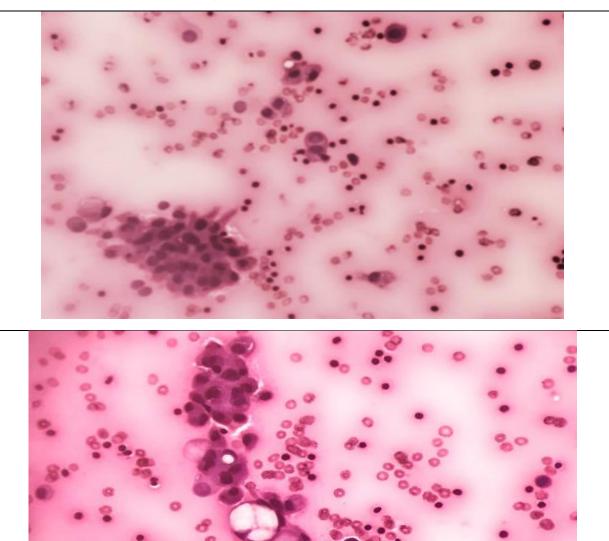

Peritoneal fluid

Description: Isolated epithelial cells with signet ring pattern

Diagnosis: Signet ring carcinoma

Peritoneal fluid

**Description:** Clusters of columnar cells showing elongated, hyperchromatic nuclei