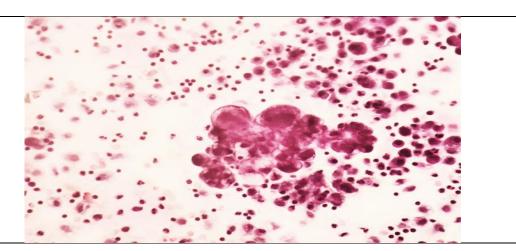

#### مایعات سروز فایل 2 **شمارہ 50 تا 72**

| Case 50 | Pleural fluid                                                                    |
|---------|----------------------------------------------------------------------------------|
|         | nd isolated epithelial cells of epithelial cells with mild<br>and hyperchromasia |
|         | Diagnosis: gastric carcinoma                                                     |
|         |                                                                                  |
|         |                                                                                  |