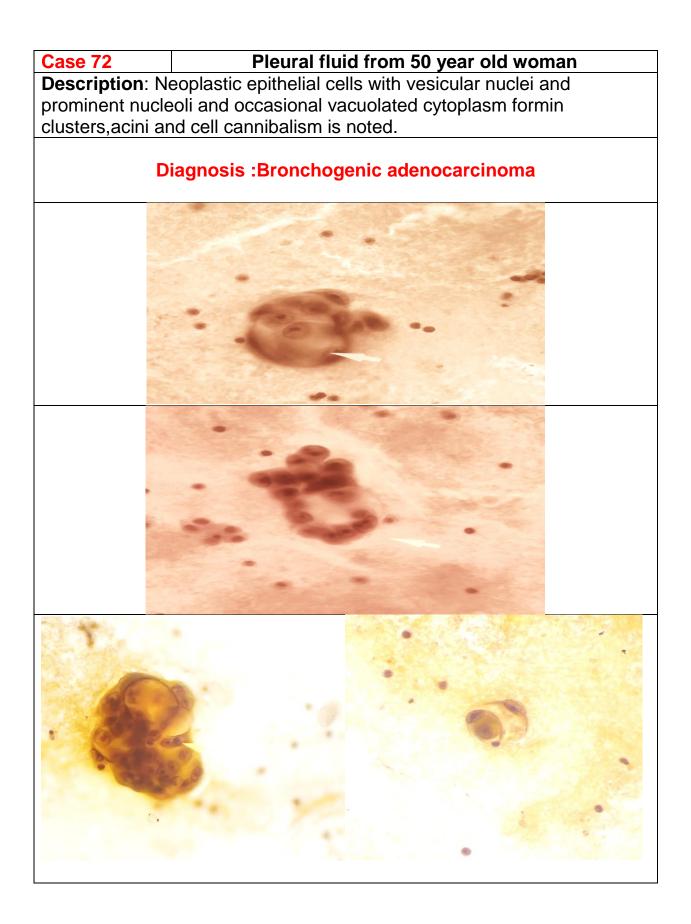

leural fluid

Description: Mesothelial cells groups and sheets.

## Diagnosis:mesothelial cells







## Peritoneal fluid from 4 year old girl

#### **Description:**

Uniform ,small cells with hyperchromatic nuclei and scant cytoplasm Diagnosis: Neuroblastoma





Case 70Pleural fluid from 67 year old manDescription:Neoplastic small cells with high N/C ratio and nuclear hyperchromasia and nuclear molding and mitosis Diagnosis :Small cell carcinoma



Case 71(A,B)

#### Peritoneal fluid from 55 year old woman Smear and cell block

**Description:** Neoplastic epithelial cells forming papilla and clusters cells with high N/C ratio and nuclear hyperchromasia and mild nuclear atypia Cell block shows tubulopapillary structures.

Diagnosis :Metastatic serous carcinoma/in favor ovarian origin